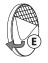

## Installation Instructions Adhesive Mounting Kit for Rangehood and STFS Plus

Neglecting to follow these instructions could negatively affect product performance.

Use the enclosed prep pad (C) to clean the areas in range hood (A) where the magnet of each suppressor unit (B) will mount\*. Make sure area is completely dry & free of grease.