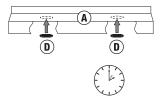

## Installation Instructions Adhesive Mounting Kit for Rangehood and STFS Plus

Neglecting to follow these instructions could negatively affect product performance.

Use the enclosed prep pad (C) to clean the areas in range hood (A) where the magnet of each suppressor unit (B) will mount\*. Make sure area is completely dry & free of grease.

\*To determine optimal mounting points, please follow the instructions included with your Rangehood or STFS Plus products. Mark these locations for reference.

Peel backing from one side of adhesive disc (E). Then apply the exposed side of the adhesive disc to either side of metal washer (D).

Peel the remaining backing from other side of adhesive disc (E).

Firmly press exposed adhesive side of washer assembly (D+E) to the spot marked in range hood (A).

Wait 60 minutes.

5 Once washers (D) are firmly secured to range hood (A), attach magnet of each suppressor unit (B) directly to washer.