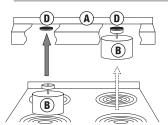

Peel the remaining backing from other side of adhesive disc (E).

Firmly press exposed adhesive side of washer assembly (D+E) to the spot marked in range hood (A).

Wait 60 minutes.

5 Once washers (D) are firmly secured to range hood (A), attach magnet of each suppressor unit (B) directly to washer.

Installation is complete.