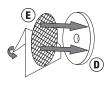

\*To determine optimal mounting points, please follow the instructions included with your Rangehood or STFS Plus products. Mark these locations for reference.

Peel backing from one side of adhesive disc (E). Then apply the exposed side of the adhesive disc to either side of metal washer (D).

Peel the remaining backing from other side of adhesive disc (E).

Firmly press exposed adhesive side of washer assembly (D+E) to the spot marked in range hood (A).

Wait 60 minutes.

5 Once washers (D) are firmly secured to range hood (A), attach magnet of each suppressor unit (B) directly to washer.