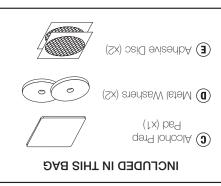

## **INCLUDED IN THIS BAG**

- C Alcohol Prep Pad (x1)
- **D** Metal Washers (x2)

E Adhesive Disc (x2)

STOVETOP FIRESTOP RANGEHOOD/STFS PLUS ADHESIVE MOUNTING KIT

© 2016, WilliamsTDM, Inc. All uptra reserved. Slove\*Top FindStop and the Stove\*Top FindStop logo are aither equitates and/or other countries. Pleast information at www.stfs.com/patents. 09-2016.