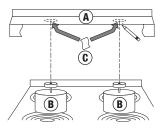

## Installation Instructions Adhesive Mounting Kit for Rangehood and STFS Plus

Neglecting to follow these instructions could negatively affect product performance.

Use the enclosed prep pad (C) to clean the areas in range hood (A) where the magnet of each suppressor unit (B) will mount\*. Make sure area is completely dry & free of grease.

Peel the remaining backing from other side of adhesive disc (E).

Firmly press exposed adhesive side of washer assembly (D+E) to the spot marked in range hood (A).

Wait 60 minutes.

5 Once washers (D) are firmly secured to range hood (A), attach magnet of each suppressor unit (B) directly to washer.