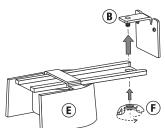

Press and hold wall bracket (B) firmly against backsplash (A) for 30 seconds.

**5** Wait 60 minutes.

Secure main unit (E) to wall bracket (B) with wing nut (F).

Installation is complete.