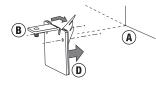

Remove backing from one side of the adhesive pad (D). Align holes and firmly press pad onto wall bracket (B).

Remove backing from other side of adhesive pad (D). Align the holes in the wall bracket (B) to pencil marks on backsplash (A) marked earlier.