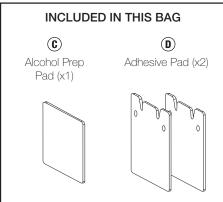

## Installation Instructions Adhesive Mounting Kit for Microhood

Neglecting to follow these instructions could negatively affect product performance.

- Use the enclosed prep pad (C) to clean the surfaces of each bracket (B) and both target areas\* of the backsplash (A). Make sure area is completely dry & free of grease.
- \*To determine optimal mounting points, please follow the instructions included with your Microhood products.

Remove backing from one side of the adhesive pad (D). Align holes and firmly press pad onto wall bracket (B).

Remove backing from other side of adhesive pad (D). Align the holes in the wall bracket (B) to pencil marks on backsplash (A) marked earlier.