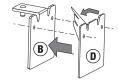

Remove backing from one side of the adhesive pad (D). Align holes and firmly press pad onto wall bracket (B).

Remove backing from other side of adhesive pad (D). Align the holes in the wall bracket (B) to pencil marks on backsplash (A) marked earlier.