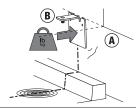

Press and hold wall bracket (B) firmly against backsplash (A) for 30 seconds.

**5** Wait 60 minutes.

Secure main unit (E) to wall bracket (B) with wing nut (F).

Installation is complete.