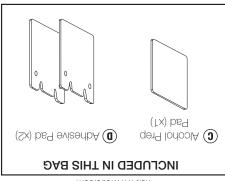

## Installation Instructions Adhesive Mounting Kit for Microhood

Neglecting to follow these instructions could negatively affect product performance.

- Use the enclosed prep pad (C) to clean the surfaces of each bracket (B) and both target areas\* of the backsplash (A). Make sure area is completely dry & free of grease.
- \*To determine optimal mounting points, please follow the instructions included with your Microhood products.

Remove backing from one side of the adhesive pad (D). Align holes and firmly press pad onto wall bracket (B).

Remove backing from other side of adhesive pad (D). Align the holes in the wall bracket (B) to pencil marks on backsplash (A) marked earlier.