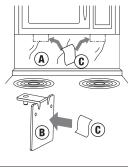

## Installation Instructions Adhesive Mounting Kit for Microhood

Neglecting to follow these instructions could negatively affect product performance.

- Use the enclosed prep pad (C) to clean the surfaces of each bracket (B) and both target areas\* of the backsplash (A). Make sure area is completely dry & free of grease.
- \*To determine optimal mounting points, please follow the instructions included with your Microhood products.